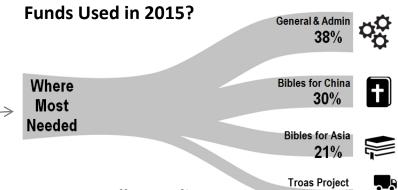

org/king-soopers</u> to learn more

## 2015 Financial Report

#### Income

| Fiscal Year       | 2015        |
|-------------------|-------------|
| Bibles for Asia   | \$10,426.30 |
| Bibles for China  | \$6,271.56  |
| Troas Project     | \$9,454.42  |
| Where Most Needed | \$6,060.54  |
| Total Income      | \$32,212.82 |

## **Expenses**

| Fiscal Year        | 2015        |
|--------------------|-------------|
| Program Expenses** | \$26,264.60 |
| General & Admin    | \$2,716.30  |
| Total Expenses     | \$28,980.90 |

<sup>\*\*</sup> Program expenses are funds used for the Troas project, Bibles for Asia, and Bibles for China. For more details on these projects, please visit <a href="mailto:bibliaglobal.org/financials">bibliaglobal.org/financials</a>

# How Were "Where Most Needed"



## 2015 Overall Spending