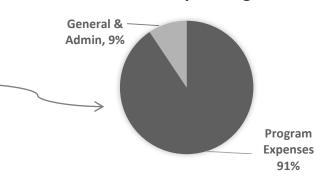

## 2015 Overall Spending

## **Expenses**

| Fiscal Year        | 2015        |
|--------------------|-------------|
| Program Expenses** | \$26,264.60 |
| General & Admin    | \$2,716.30  |
| Total Expenses     | \$28,980.90 |

<sup>\*\*</sup> Program expenses are funds used for the Troas project, Bibles for Asia, and Bibles for China. For more details on these projects, please visit <a href="mailto:bibliaglobal.org/financials">bibliaglobal.org/financials</a>